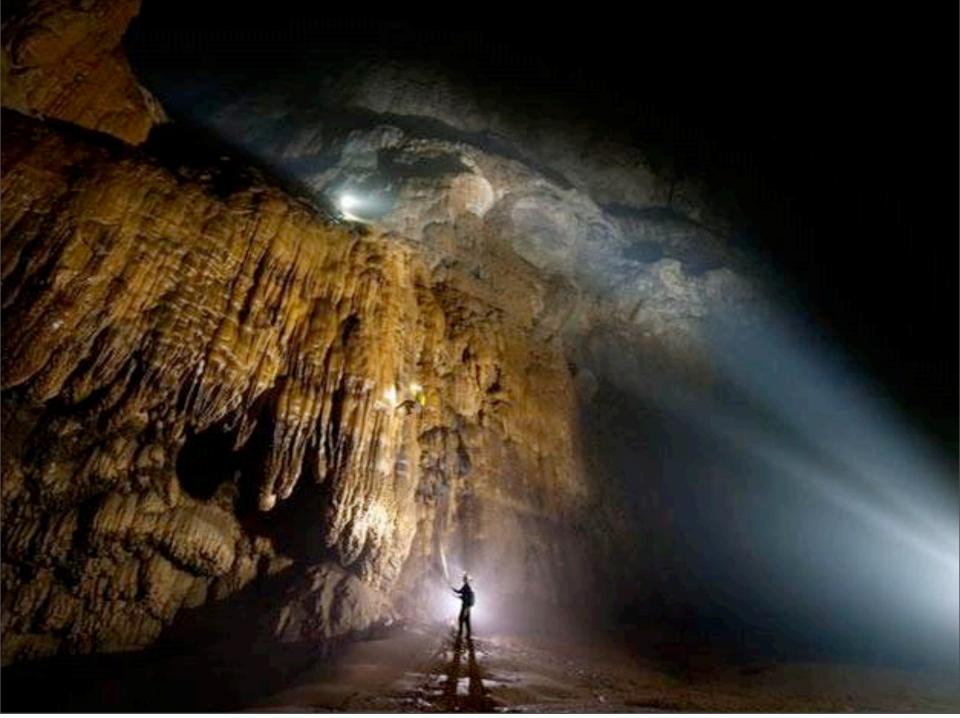

Sunday, May 8, 2011

Sunday, May 8, 2011

Sunday, May 8, 2011

Sunday, May 8, 2011

Sunday, May 8, 2011

Sunday, May 8, 2011

The biggest chamber of Son Doong is over five kilometers in length, 200 meters high and 150 meters wide.