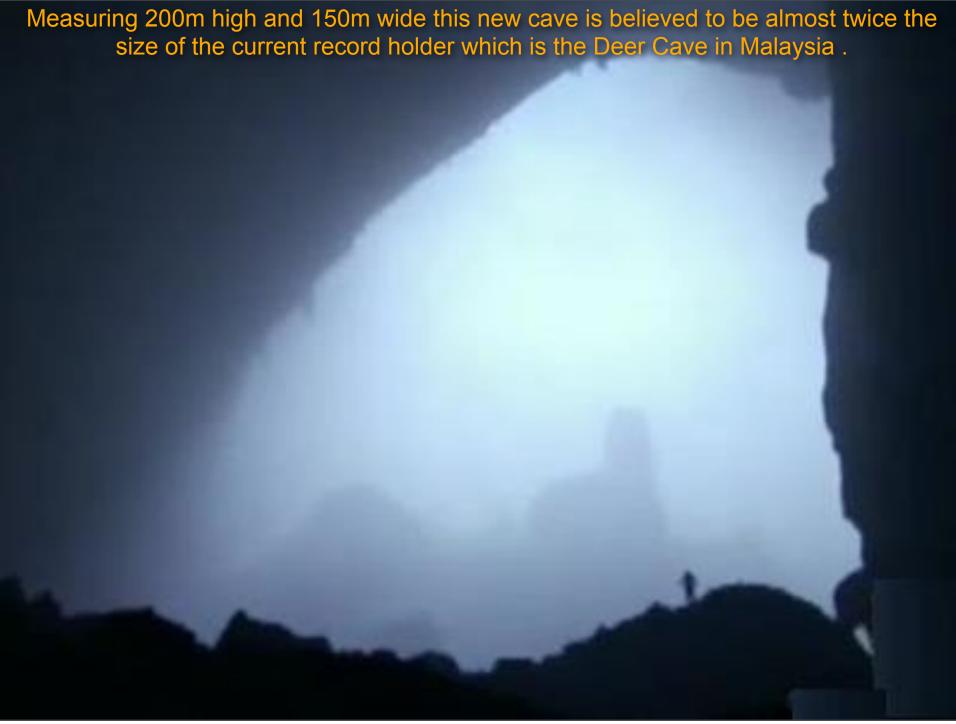

Sunday, May 8, 2011

Sunday, May 8, 2011

Sunday, May 8, 2011

Sunday, May 8, 2011

Sunday, May 8, 2011

Sunday, May 8, 2011

The biggest chamber of Son Doong is over five kilometers in length, 200 meters high and 150 meters wide.