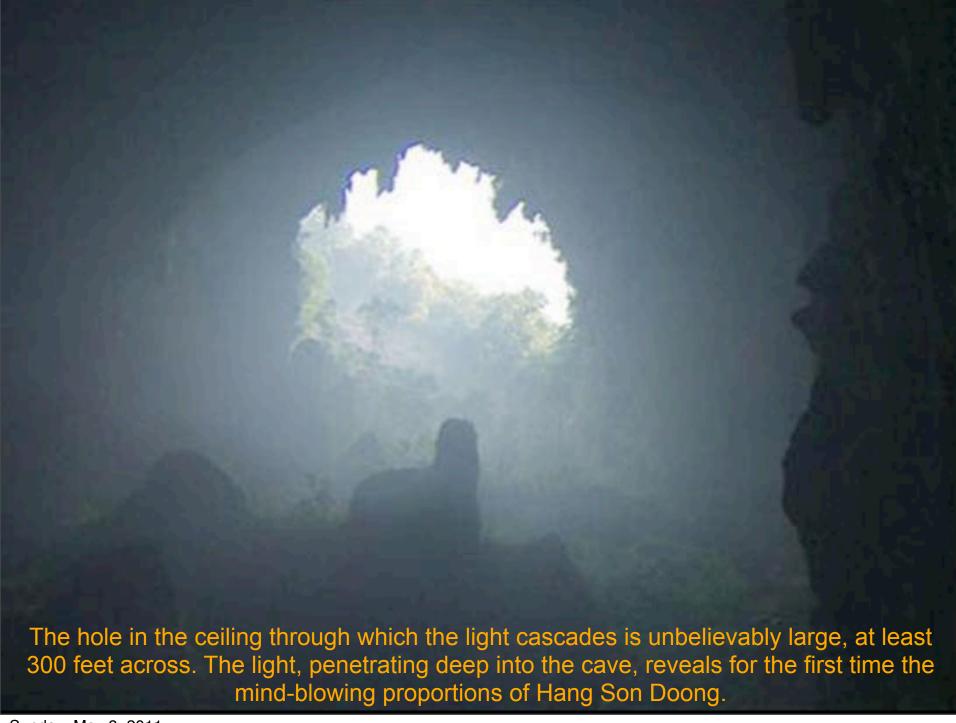

Sunday, May 8, 2011

Sunday, May 8, 2011

Sunday, May 8, 2011

Sunday, May 8, 2011

Sunday, May 8, 2011

Sunday, May 8, 2011

The biggest chamber of Son Doong is over five kilometers in length, 200 meters high and 150 meters wide.