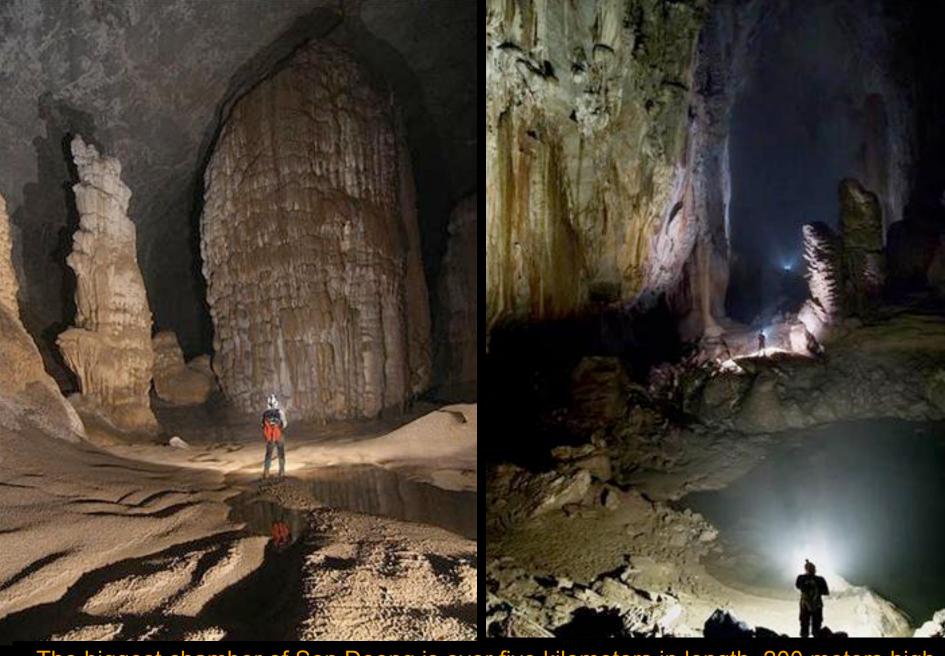

Sunday, May 8, 2011

Sunday, May 8, 2011

Sunday, May 8, 2011

Sunday, May 8, 2011

Sunday, May 8, 2011

Sunday, May 8, 2011

The biggest chamber of Son Doong is over five kilometers in length, 200 meters high and 150 meters wide.