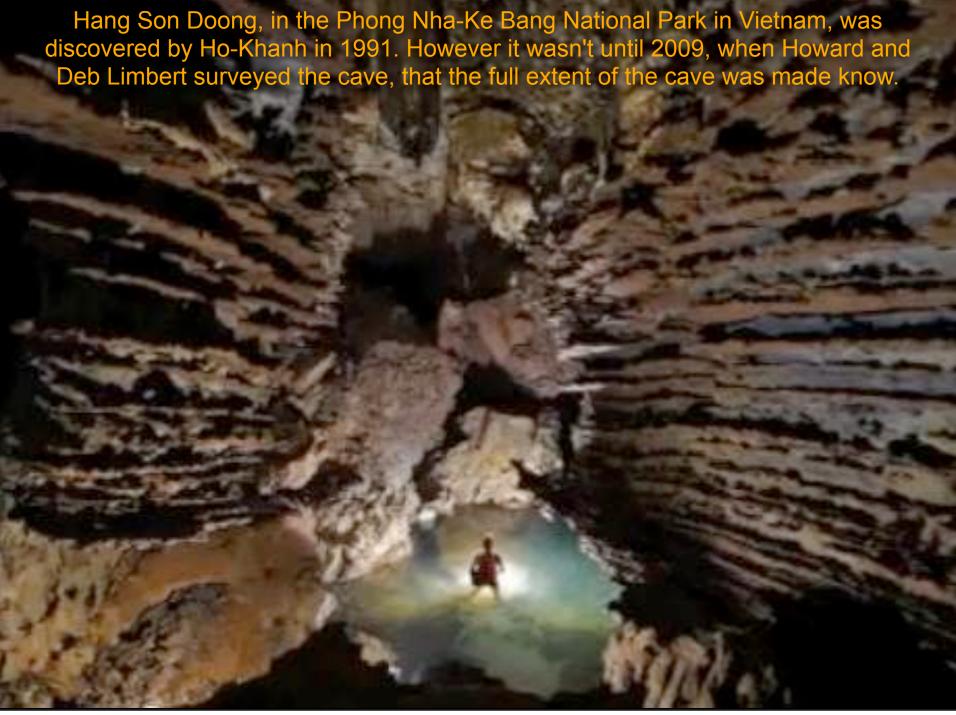

World's Largest Cavern Discovered In Viet Nam in1991

## Hang Son Doong

meaning Mountain River Cave

Sunday, May 8, 2011

Sunday, May 8, 2011

Hidden in rugged Phong Nha-Ke Bang National Park near the border with Laos, the cave is part of a network of 150 or so caves, many still not surveyed, in the Annamite Mountains