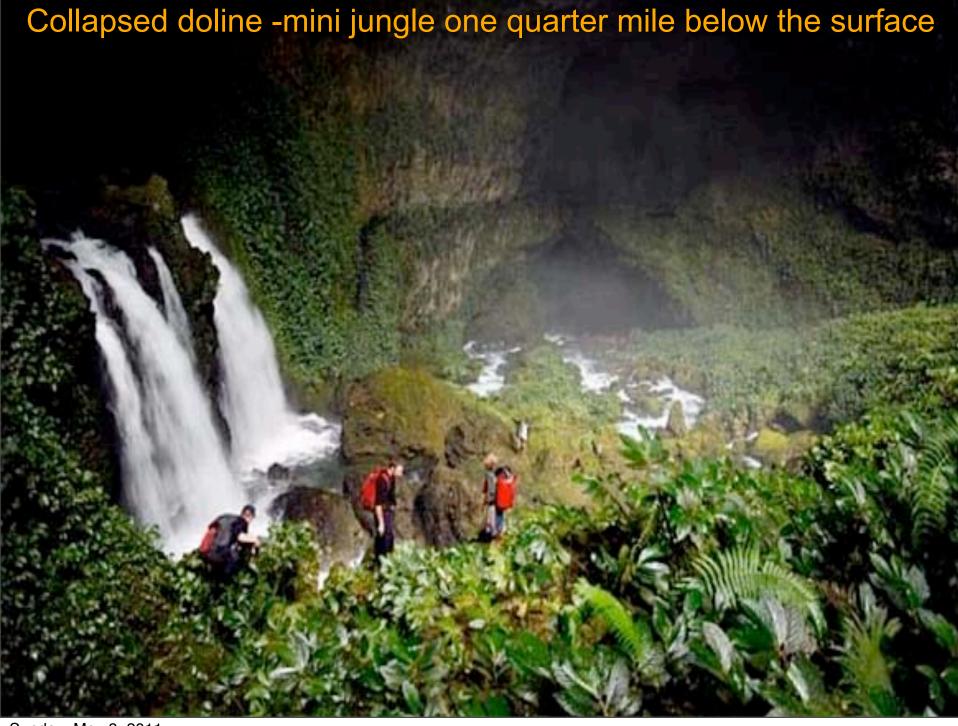

## **Collapsed Doline**

-a mini jungle one quarter of a mile below the surface

Dolines are created when a cave system ceiling collapses inwards allowing daylight to stream in and create new and unique ecosystems.

A new species of wood louse (non-pigmented and blind) was discovered in a dry side passage.

The plants in this area exhibited an adaptation called "phenotropic plasticity" meaning changes in response to the environment.