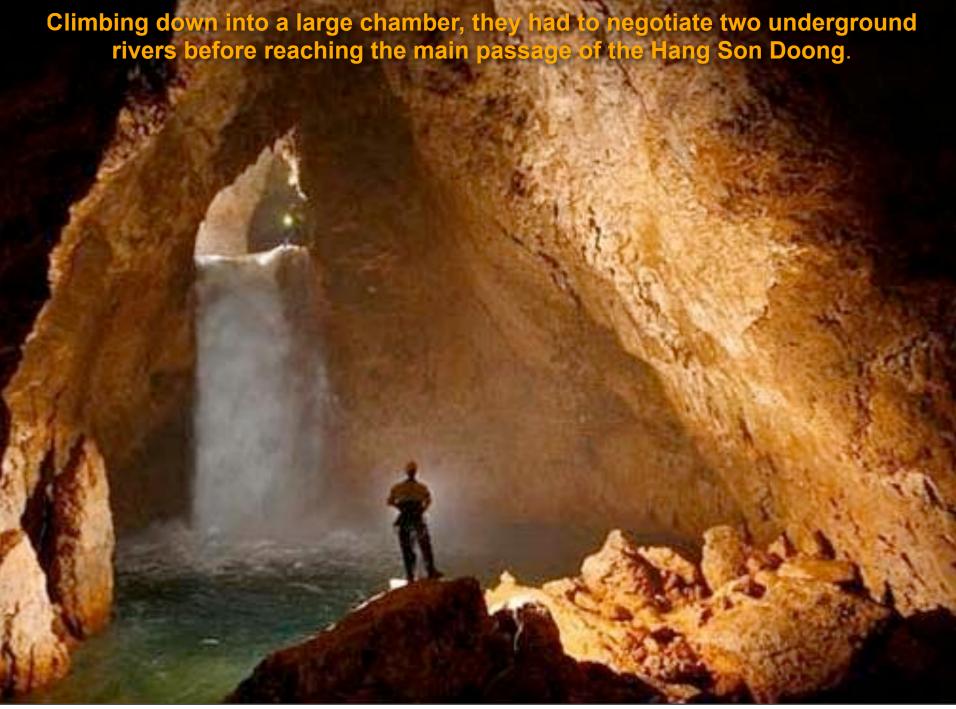

Sunday, May 8, 2011

Sunday, May 8, 2011

Sunday, May 8, 2011

Sunday, May 8, 2011

Sunday, May 8, 2011

Sunday, May 8, 2011

The biggest chamber of Son Doong is over five kilometers in length, 200 meters high and 150 meters wide.