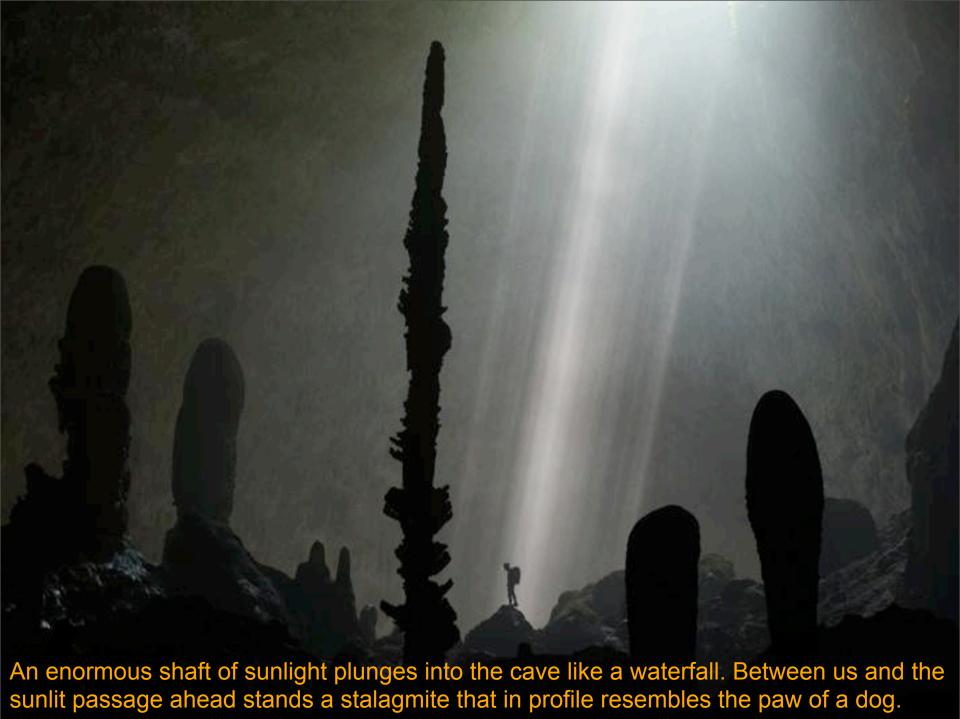

1

## Hang Son Doong

meaning Mountain River Cave





Sunday, May 8, 2011



Sunday, May 8, 2011





Hidden in rugged Phong Nha-Ke Bang National Park near the border with Laos, the cave is part of a network of 150 or so caves, many still not surveyed, in the Annamite Mountains





Sunday, May 8, 2011



Sunday, May 8, 2011



Sunday, May 8, 2011











Sunday, May 8, 2011



Sunday, May 8, 2011









Sunday, May 8, 2011



The biggest chamber of Son Doong is over five kilometers in length, 200 meters high and 150 meters wide.



The cave which had never been entered before by anyone including local jungle people because the entrance which is small by Vietnamese cave standards (10m high and 30m wide) emitted a frightful wind noise which was due to the large underground river."





Sunday, May 8, 2011





## **Collapsed Doline**

-a mini jungle one quarter of a mile below the surface

Dolines are created when a cave system ceiling collapses inwards allowing daylight to stream in and create new and unique ecosystems.

A new species of wood louse (non-pigmented and blind) was discovered in a dry side passage.

The plants in this area exhibited an adaptation called "phenotropic plasticity" meaning changes in response to the environment.

Sunday, May 8, 2011









Sunday, May 8, 2011







Sunday, May 8, 2011



Sunday, May 8, 2011



Sunday, May 8, 2011



Sunday, May 8, 2011



Sunday, May 8, 2011





Sunday, May 8, 2011



Sunday, May 8, 2011

Hang Son Doong

The End

Edward Longstreets Edit