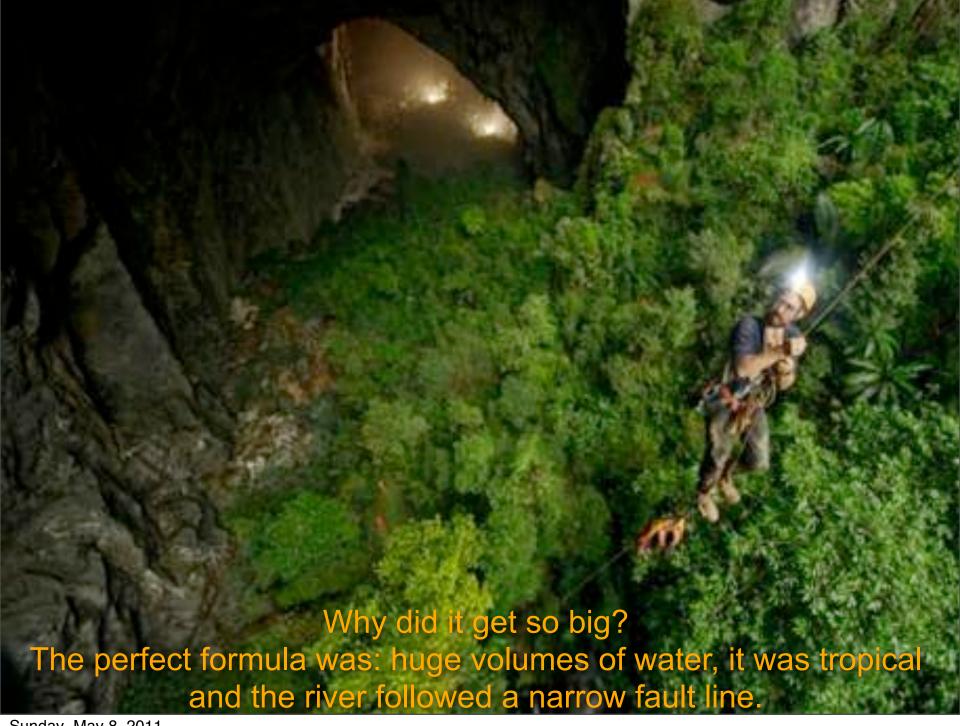

## **Collapsed Doline**

-a mini jungle one quarter of a mile below the surface

Dolines are created when a cave system ceiling collapses inwards allowing daylight to stream in and create new and unique ecosystems.