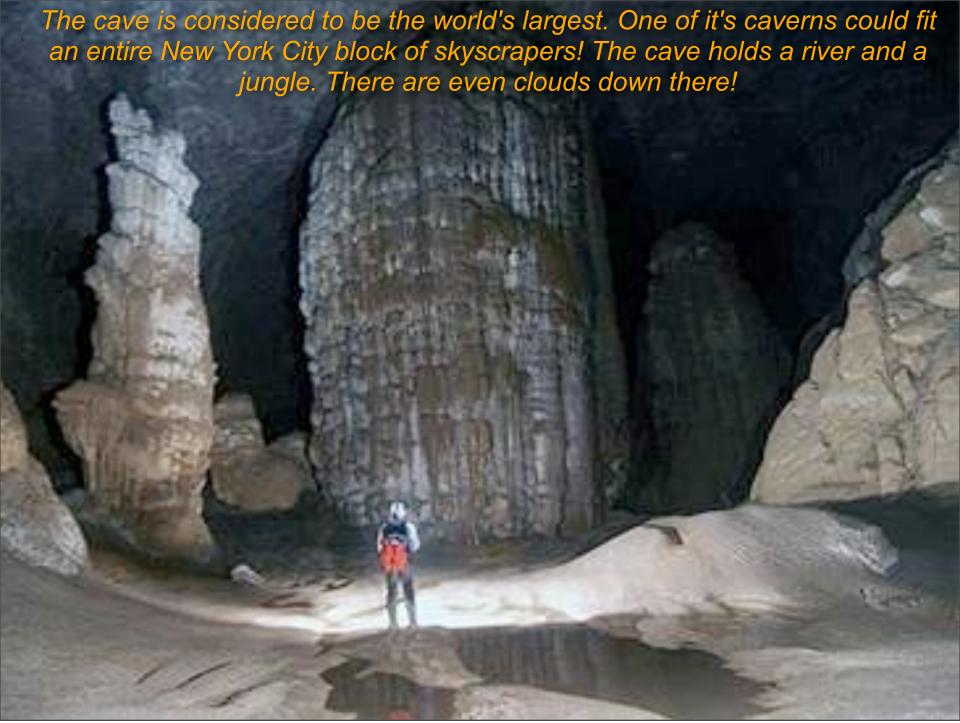

World's Largest Cavern Discovered In Viet Nam in1991

## Hang Son Doong

meaning Mountain River Cave

Sunday, May 8, 2011

Sunday, May 8, 2011

Hidden in rugged Phong Nha-Ke Bang National Park near the border with Laos, the cave is part of a network of 150 or so caves, many still not surveyed, in the Annamite Mountains

Sunday, May 8, 2011

Sunday, May 8, 2011

Sunday, May 8, 2011

Sunday, May 8, 2011

Sunday, May 8, 2011

Sunday, May 8, 2011

The biggest chamber of Son Doong is over five kilometers in length, 200 meters high and 150 meters wide.