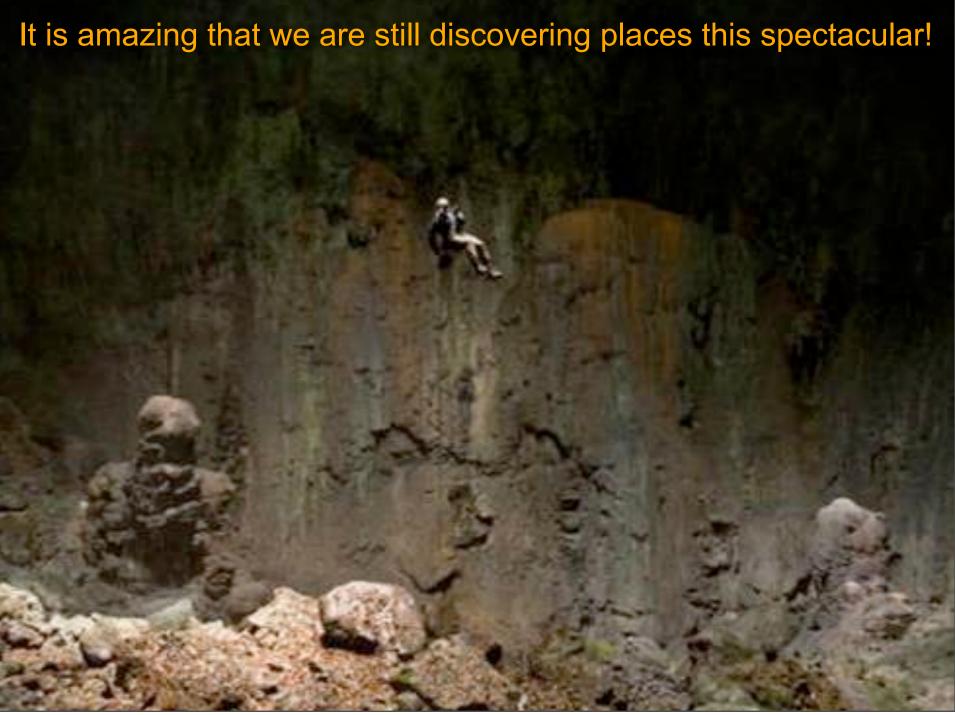

Sunday, May 8, 2011

Sunday, May 8, 2011

Sunday, May 8, 2011

Sunday, May 8, 2011

Sunday, May 8, 2011

Sunday, May 8, 2011

The biggest chamber of Son Doong is over five kilometers in length, 200 meters high and 150 meters wide.