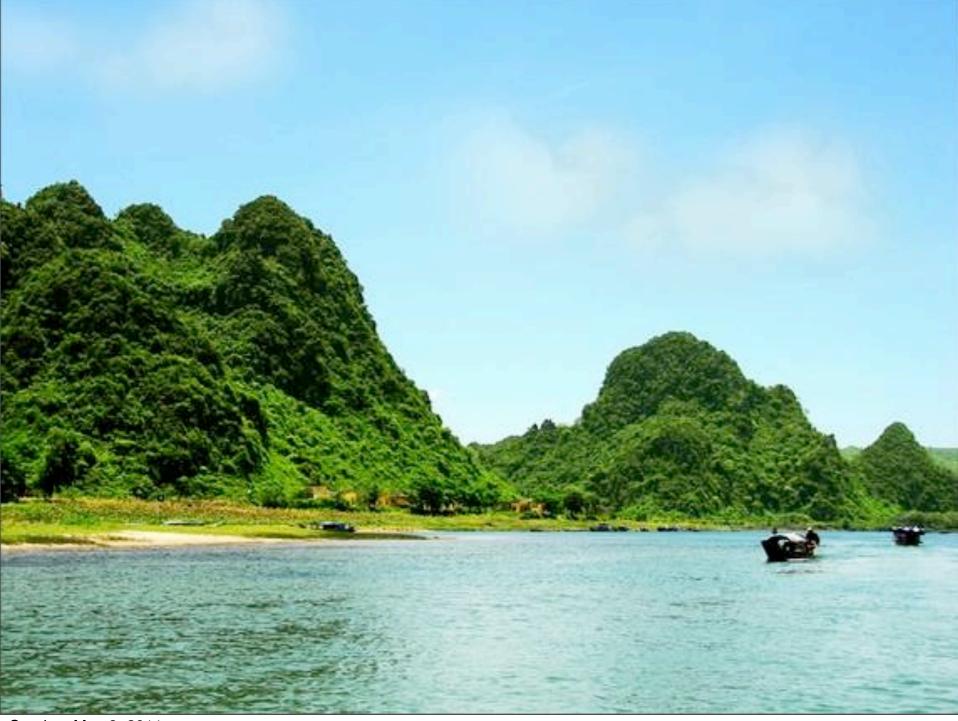

## Hang Son Doong

meaning Mountain River Cave

Sunday, May 8, 2011

Sunday, May 8, 2011

Hidden in rugged Phong Nha-Ke Bang National Park near the border with Laos, the cave is part of a network of 150 or so caves, many still not surveyed, in the Annamite Mountains