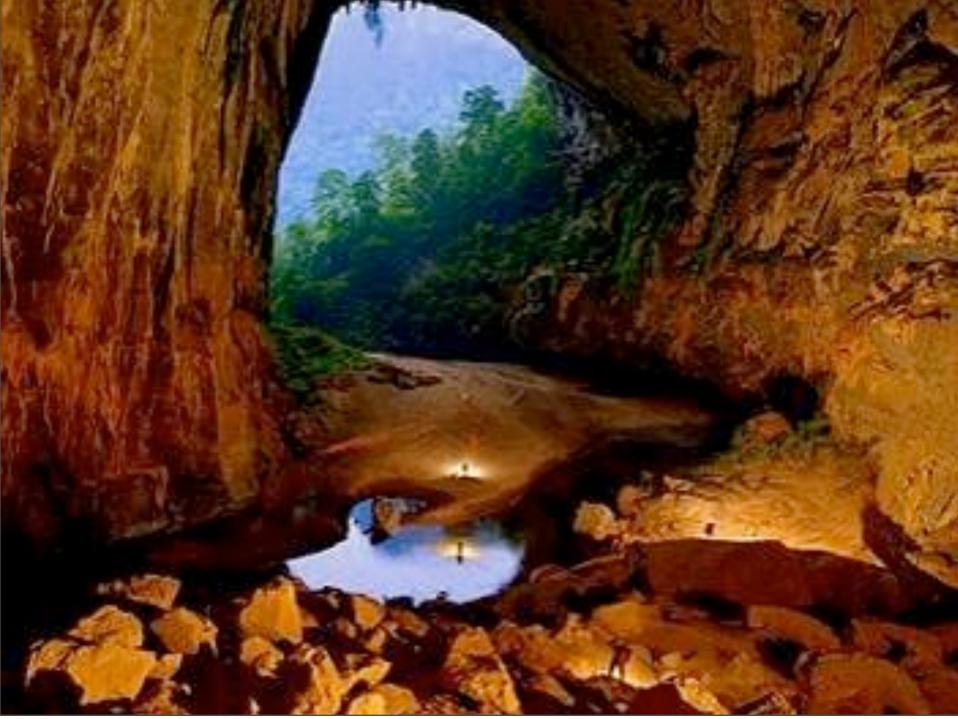

## Hang Son Doong

meaning Mountain River Cave

Sunday, May 8, 2011

Sunday, May 8, 2011

Hidden in rugged Phong Nha-Ke Bang National Park near the border with Laos, the cave is part of a network of 150 or so caves, many still not surveyed, in the Annamite Mountains

Sunday, May 8, 2011

Sunday, May 8, 2011

Sunday, May 8, 2011

Sunday, May 8, 2011

Sunday, May 8, 2011

Sunday, May 8, 2011

The biggest chamber of Son Doong is over five kilometers in length, 200 meters high and 150 meters wide.

The cave which had never been entered before by anyone including local jungle people because the entrance which is small by Vietnamese cave standards (10m high and 30m wide) emitted a frightful wind noise which was due to the large underground river."