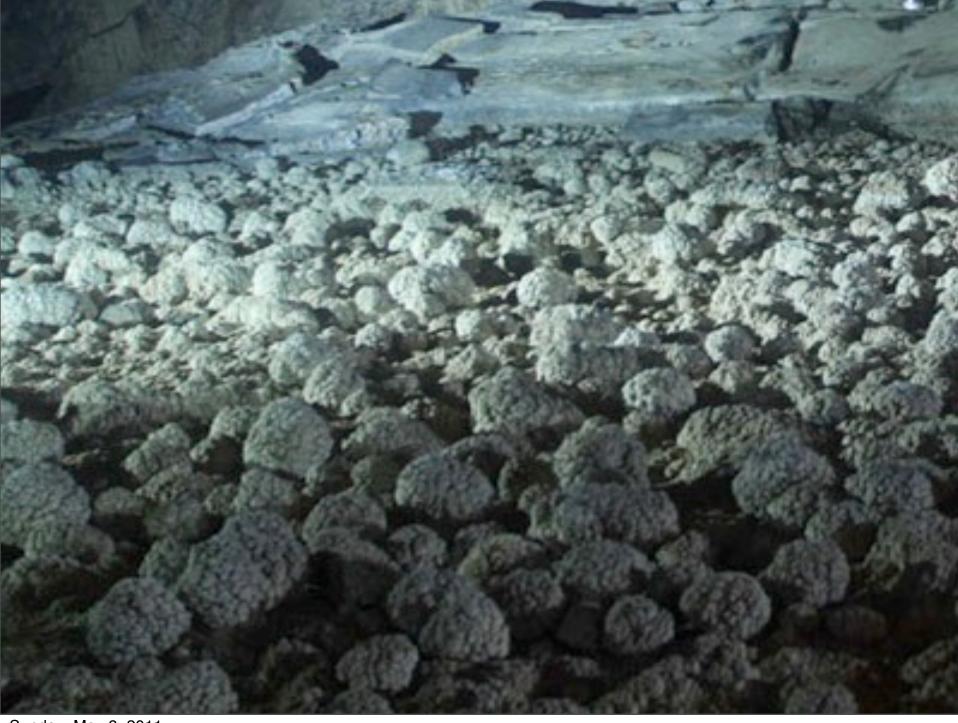

A new species of wood louse (non-pigmented and blind) was discovered in a dry side passage.

The plants in this area exhibited an adaptation called "phenotropic plasticity" meaning changes in response to the environment.