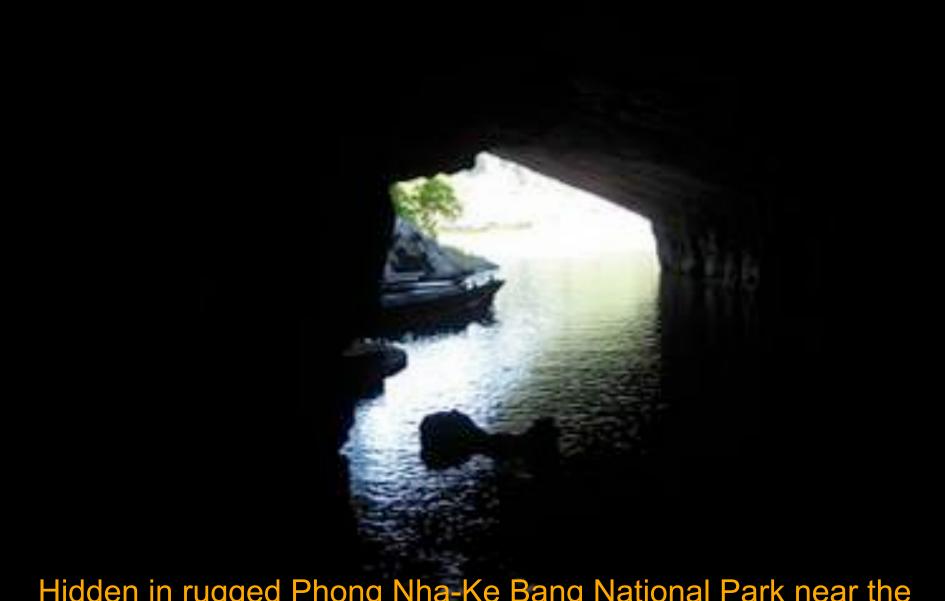

## Hang Son Doong

meaning Mountain River Cave

Sunday, May 8, 2011

Sunday, May 8, 2011

Hidden in rugged Phong Nha-Ke Bang National Park near the border with Laos, the cave is part of a network of 150 or so caves, many still not surveyed, in the Annamite Mountains