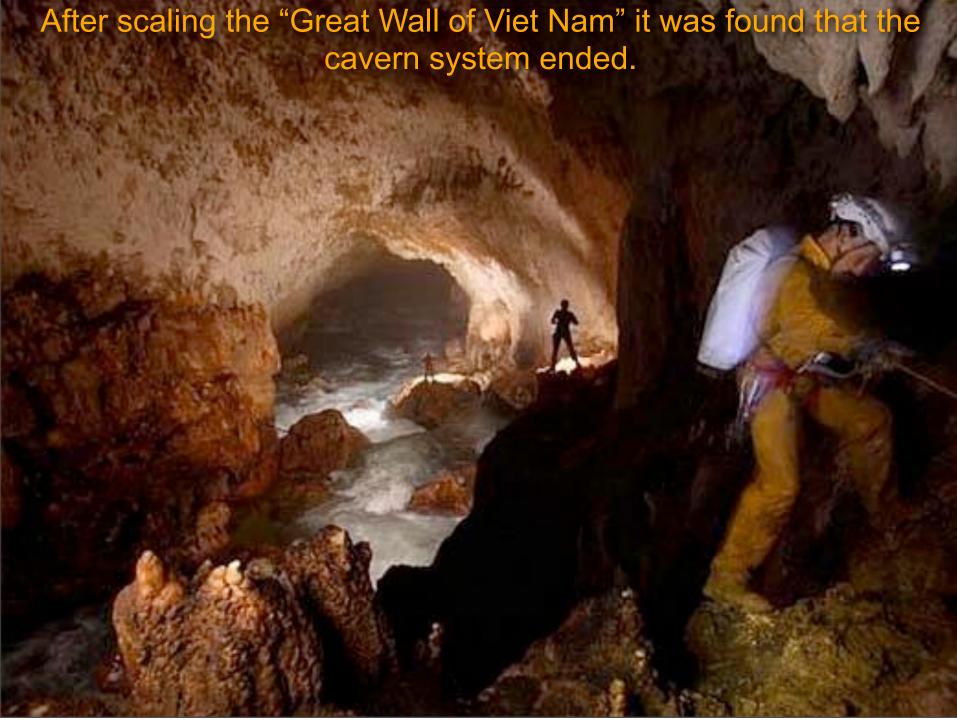

small by Vietnamese cave standards (10m high and 30m wide) emitted a frightful wind noise which was due to the large underground river."





Sunday, May 8, 2011





## **Collapsed Doline**

-a mini jungle one quarter of a mile below the surface

Dolines are created when a cave system ceiling collapses inwards allowing daylight to stream in and create new and unique ecosystems.

A new species of wood louse (non-pigmented and blind) was discovered in a dry side passage.

The plants in this area exhibited an adaptation called "phenotropic plasticity" meaning changes in response to the environment.

Sunday, May 8, 2011









Sunday, May 8, 2011







Sunday, May 8, 2011



Sunday, May 8, 2011



Sunday, May 8, 2011



Sunday, May 8, 2011



Sunday, May 8, 2011





Sunday, May 8, 2011



Sunday, May 8, 2011

Hang Son Doong

The End

Edward Longstreets Edit