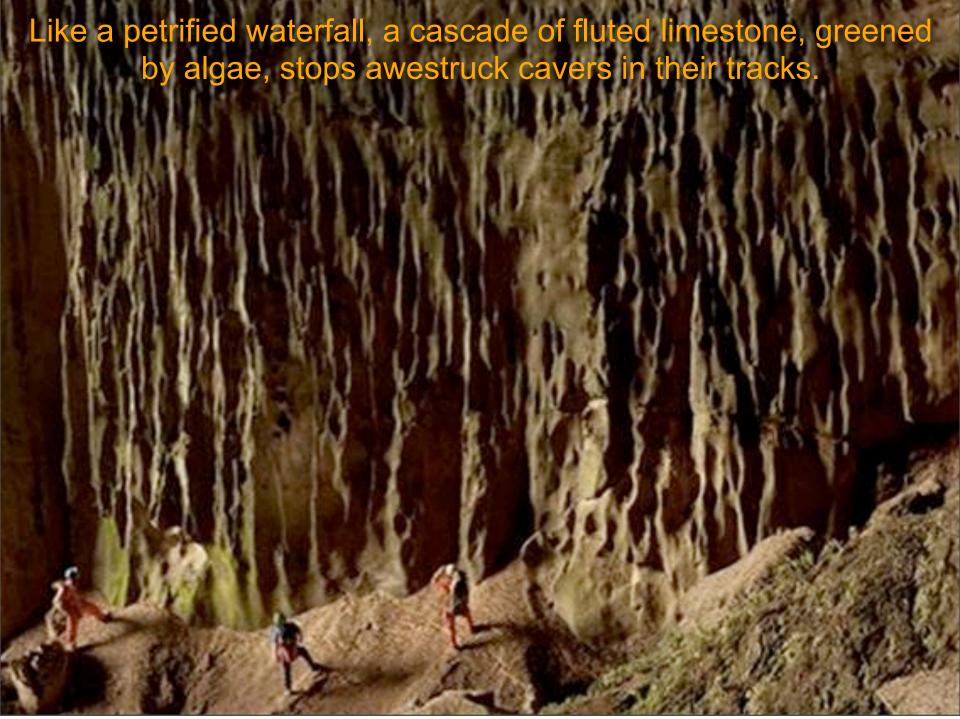

Sunday, May 8, 2011

Sunday, May 8, 2011

Sunday, May 8, 2011

Sunday, May 8, 2011

Sunday, May 8, 2011

Sunday, May 8, 2011

The biggest chamber of Son Doong is over five kilometers in length, 200 meters high and 150 meters wide.