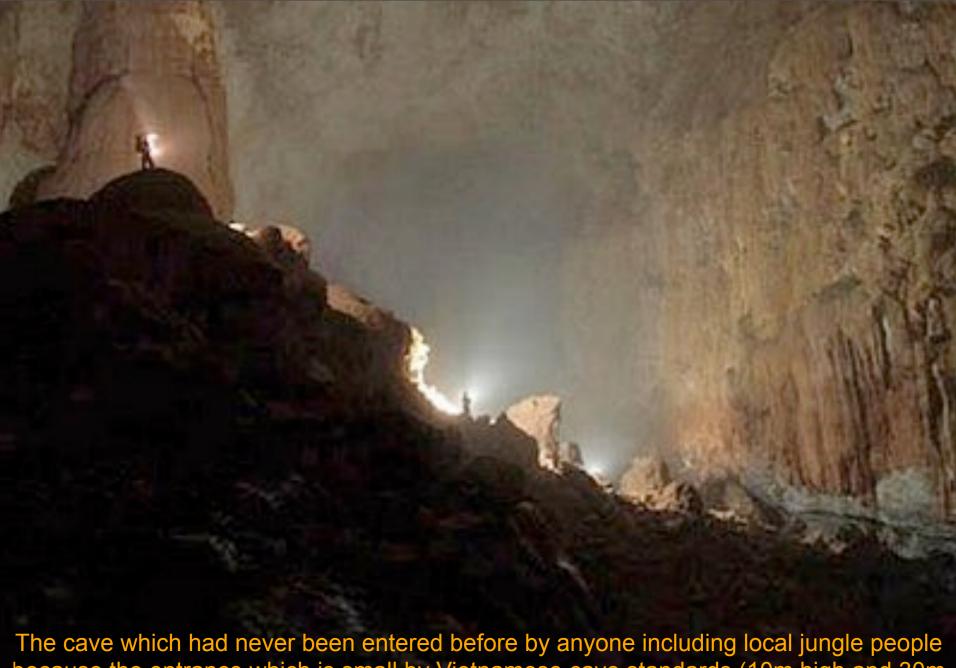

The cave which had never been entered before by anyone including local jungle people because the entrance which is small by Vietnamese cave standards (10m high and 30m wide) emitted a frightful wind noise which was due to the large underground river."