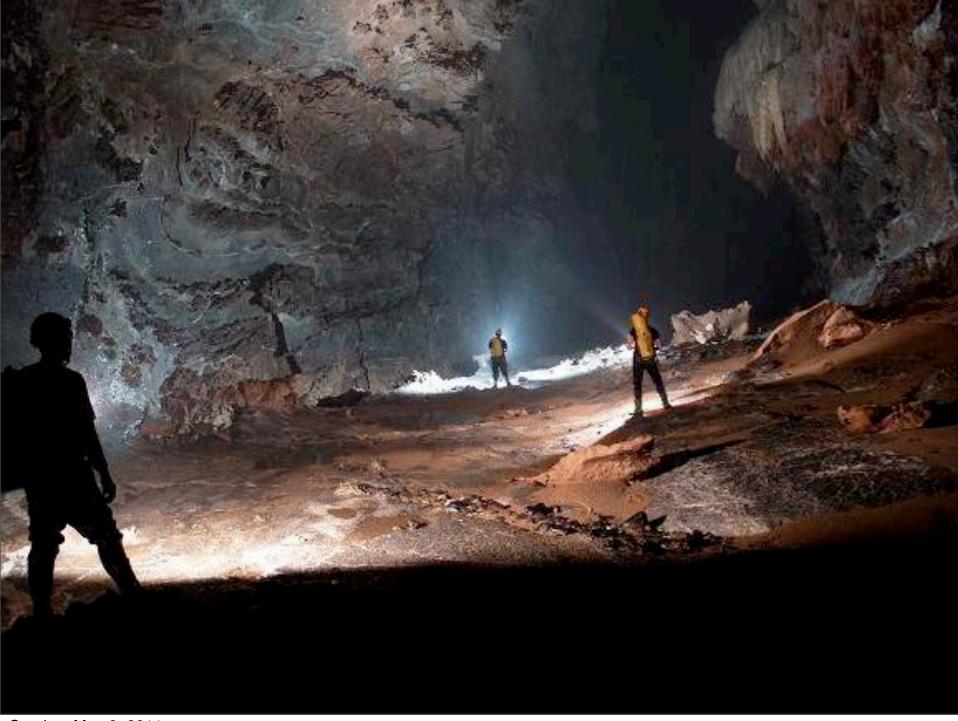

Sunday, May 8, 2011

Sunday, May 8, 2011

Sunday, May 8, 2011

Sunday, May 8, 2011

Sunday, May 8, 2011

Sunday, May 8, 2011

The biggest chamber of Son Doong is over five kilometers in length, 200 meters high and 150 meters wide.

The cave which had never been entered before by anyone including local jungle people because the entrance which is small by Vietnamese cave standards (10m high and 30m wide) emitted a frightful wind noise which was due to the large underground river."