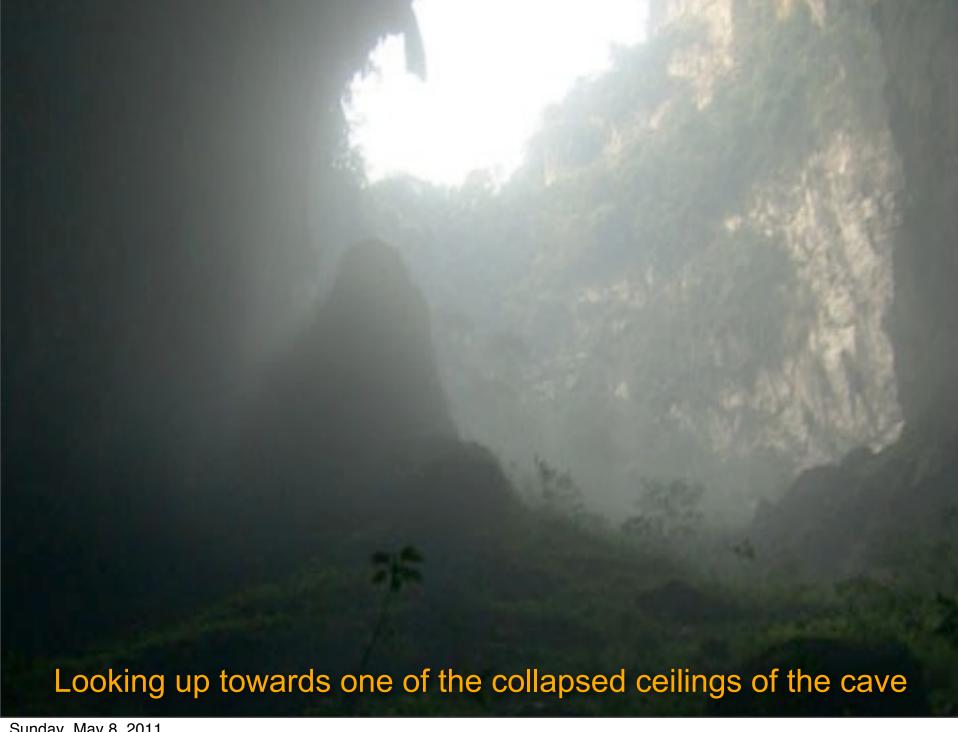

## **Collapsed Doline**

-a mini jungle one quarter of a mile below the surface

Dolines are created when a cave system ceiling collapses inwards allowing daylight to stream in and create new and unique ecosystems.