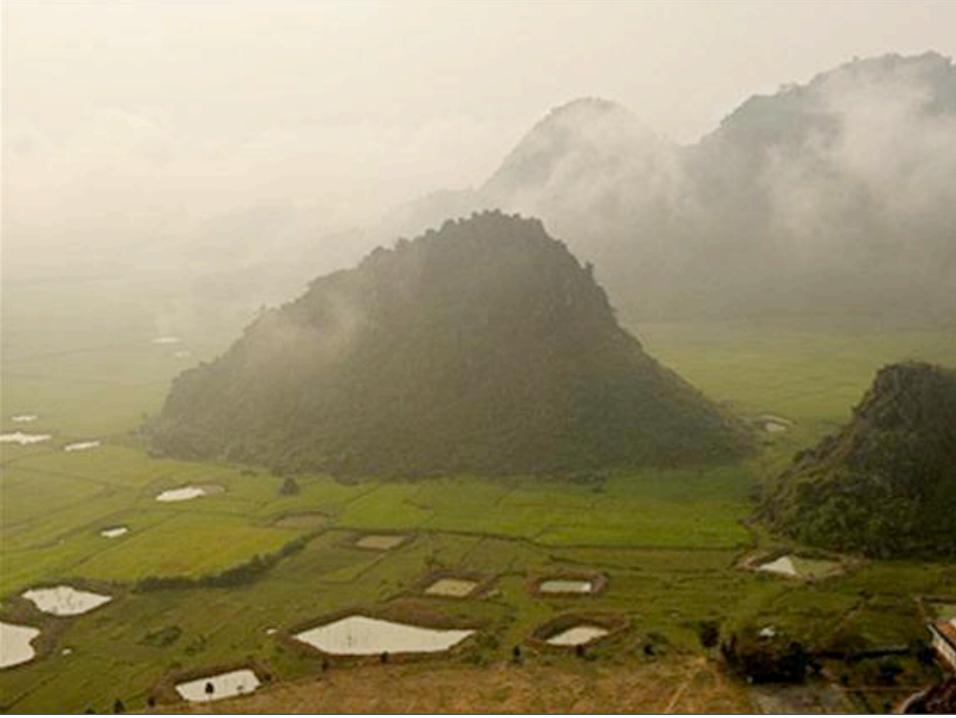

## **Collapsed Doline**

-a mini jungle one quarter of a mile below the surface

Dolines are created when a cave system ceiling collapses inwards allowing daylight to stream in and create new and unique ecosystems.

A new species of wood louse (non-pigmented and blind) was discovered in a dry side passage.

The plants in this area exhibited an adaptation called "phenotropic plasticity" meaning changes in response to the environment.