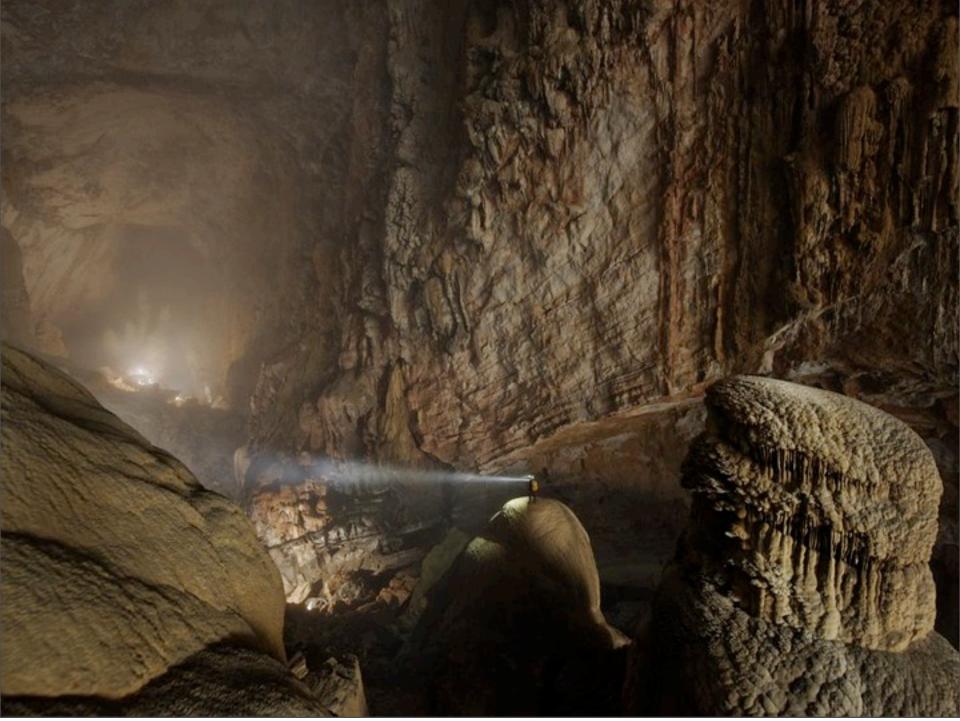

Sunday, May 8, 2011

Sunday, May 8, 2011

Sunday, May 8, 2011

Sunday, May 8, 2011

Sunday, May 8, 2011

Sunday, May 8, 2011

The biggest chamber of Son Doong is over five kilometers in length, 200 meters high and 150 meters wide.

The cave which had never been entered before by anyone including local jungle people because the entrance which is small by Vietnamese cave standards (10m high and 30m wide) emitted a frightful wind noise which was due to the large underground river."