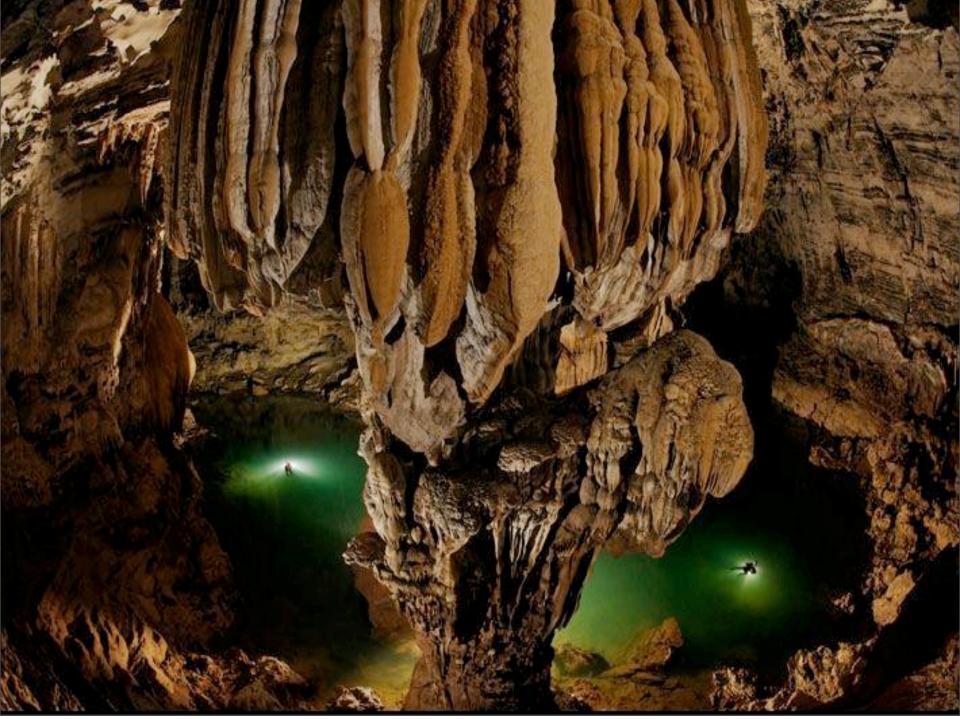

Sunday, May 8, 2011

Sunday, May 8, 2011

Sunday, May 8, 2011

Sunday, May 8, 2011

Sunday, May 8, 2011

Sunday, May 8, 2011

The biggest chamber of Son Doong is over five kilometers in length, 200 meters high and 150 meters wide.