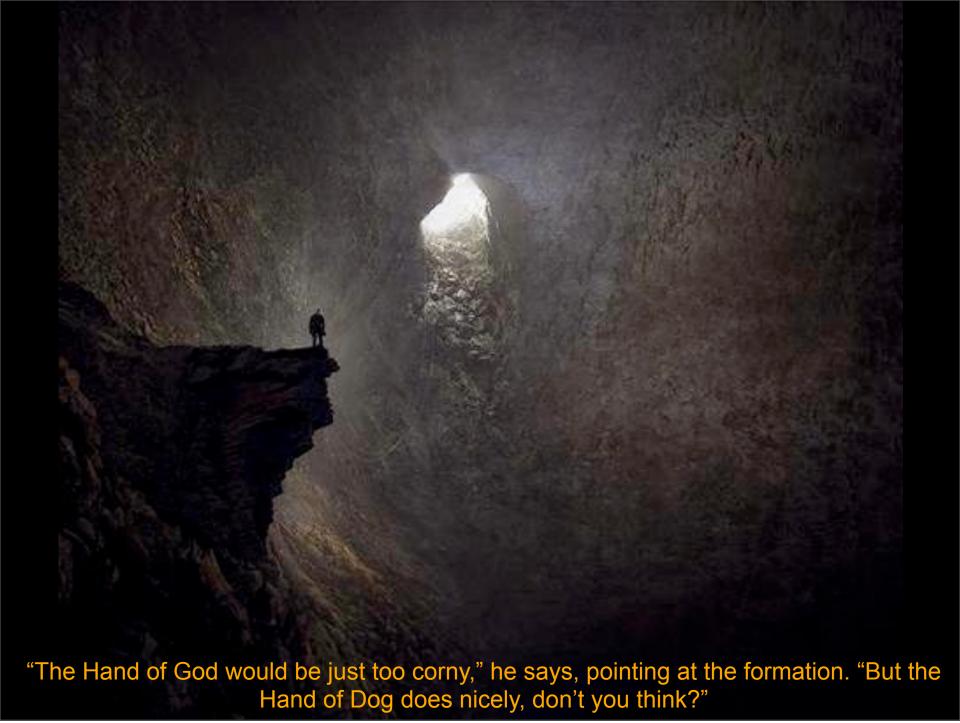

The cave which had never been entered before by anyone including local jungle people because the entrance which is small by Vietnamese cave standards (10m high and 30m wide) emitted a frightful wind noise which was due to the large underground river."

## **Collapsed Doline**

-a mini jungle one quarter of a mile below the surface

Dolines are created when a cave system ceiling collapses inwards allowing daylight to stream in and create new and unique ecosystems.