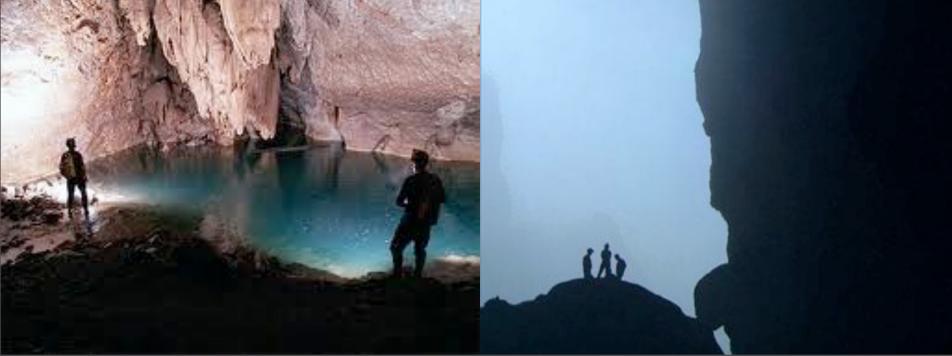

The cave which had never been entered before by anyone including local jungle people because the entrance which is small by Vietnamese cave standards (10m high and 30m wide) emitted a frightful wind noise which was due to the large underground river."