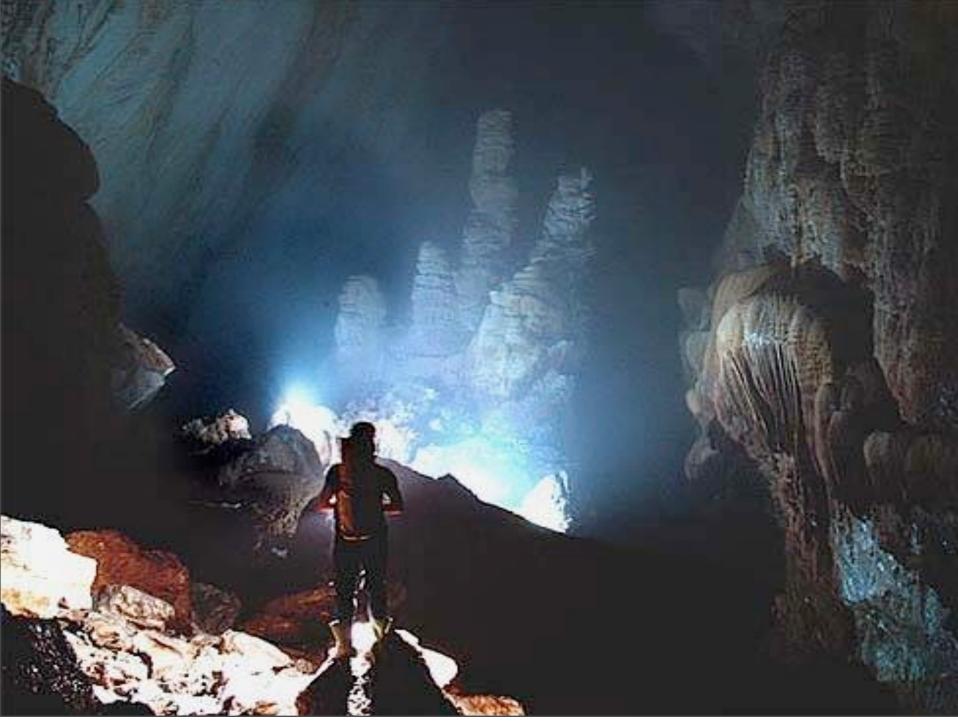

## **Collapsed Doline**

-a mini jungle one quarter of a mile below the surface

Dolines are created when a cave system ceiling collapses inwards allowing daylight to stream in and create new and unique ecosystems.