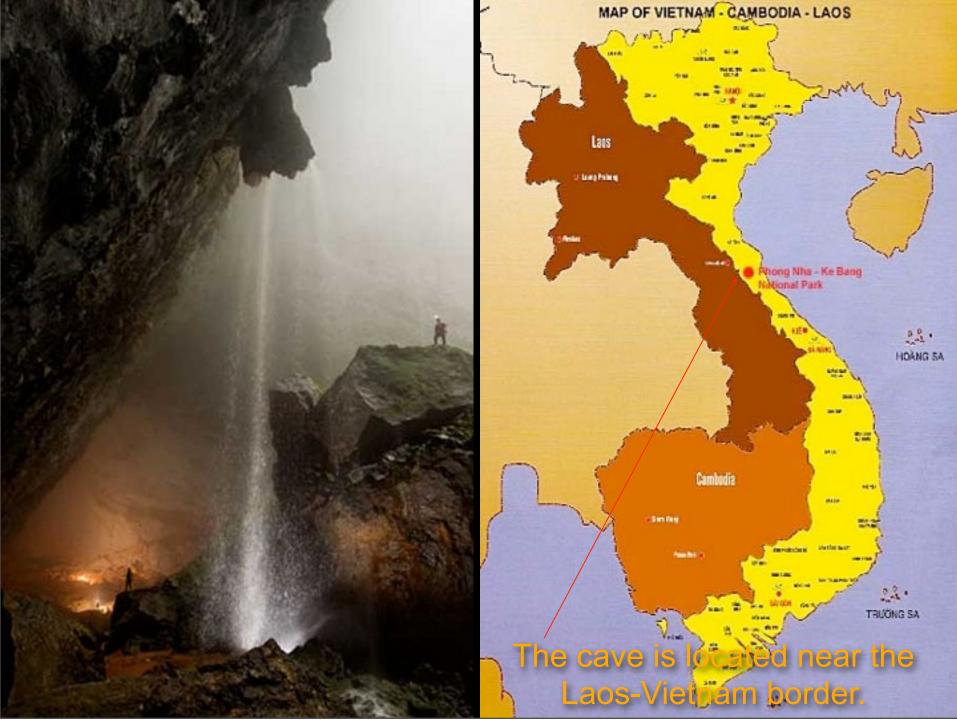

## Hang Son Doong

meaning Mountain River Cave

Sunday, May 8, 2011

Sunday, May 8, 2011

Hidden in rugged Phong Nha-Ke Bang National Park near the border with Laos, the cave is part of a network of 150 or so caves, many still not surveyed, in the Annamite Mountains