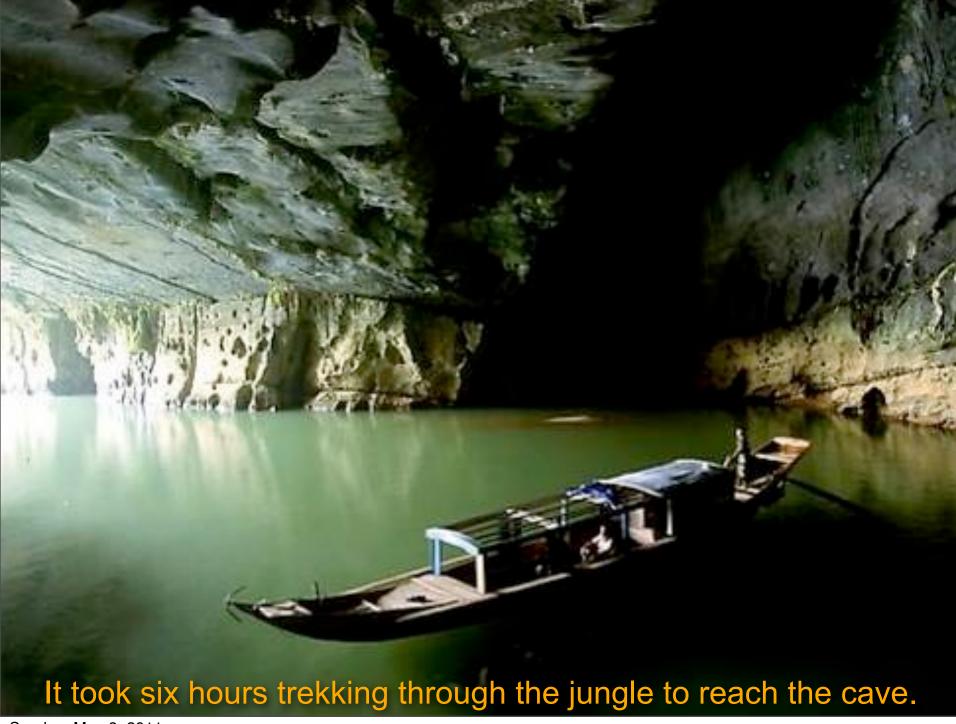

The cave which had never been entered before by anyone including local jungle people because the entrance which is small by Vietnamese cave standards (10m high and 30m wide) emitted a frightful wind noise which was due to the large underground river."