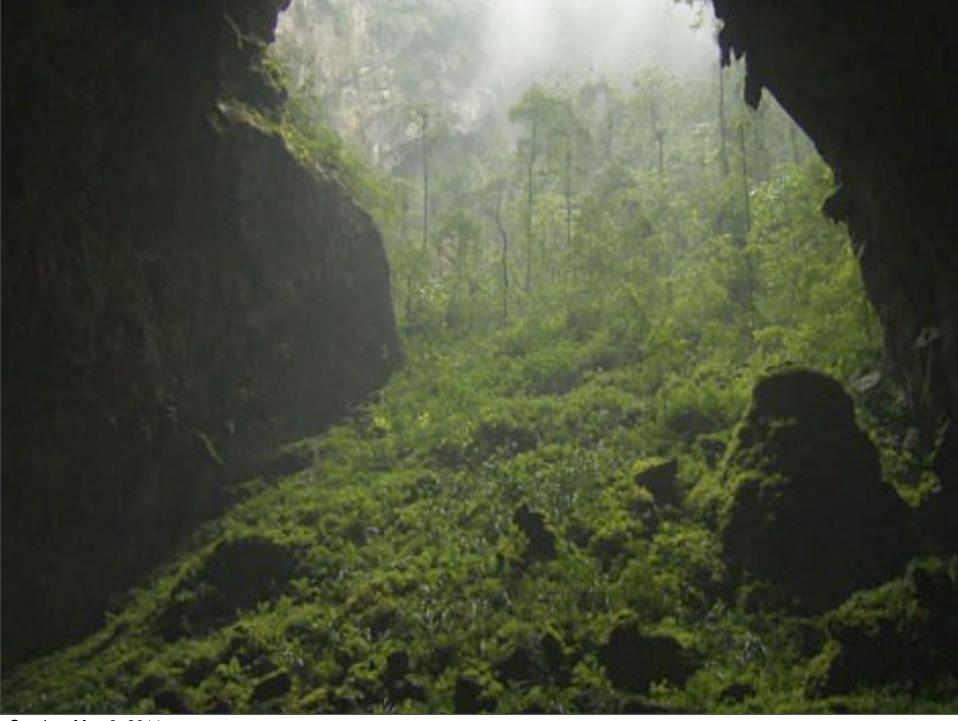

## Hang Son Doong

meaning Mountain River Cave

Sunday, May 8, 2011

Sunday, May 8, 2011

Hidden in rugged Phong Nha-Ke Bang National Park near the border with Laos, the cave is part of a network of 150 or so caves, many still not surveyed, in the Annamite Mountains

Sunday, May 8, 2011

Sunday, May 8, 2011

Sunday, May 8, 2011

Sunday, May 8, 2011

Sunday, May 8, 2011

Sunday, May 8, 2011

The biggest chamber of Son Doong is over five kilometers in length, 200 meters high and 150 meters wide.

The cave which had never been entered before by anyone including local jungle people because the entrance which is small by Vietnamese cave standards (10m high and 30m wide) emitted a frightful wind noise which was due to the large underground river."