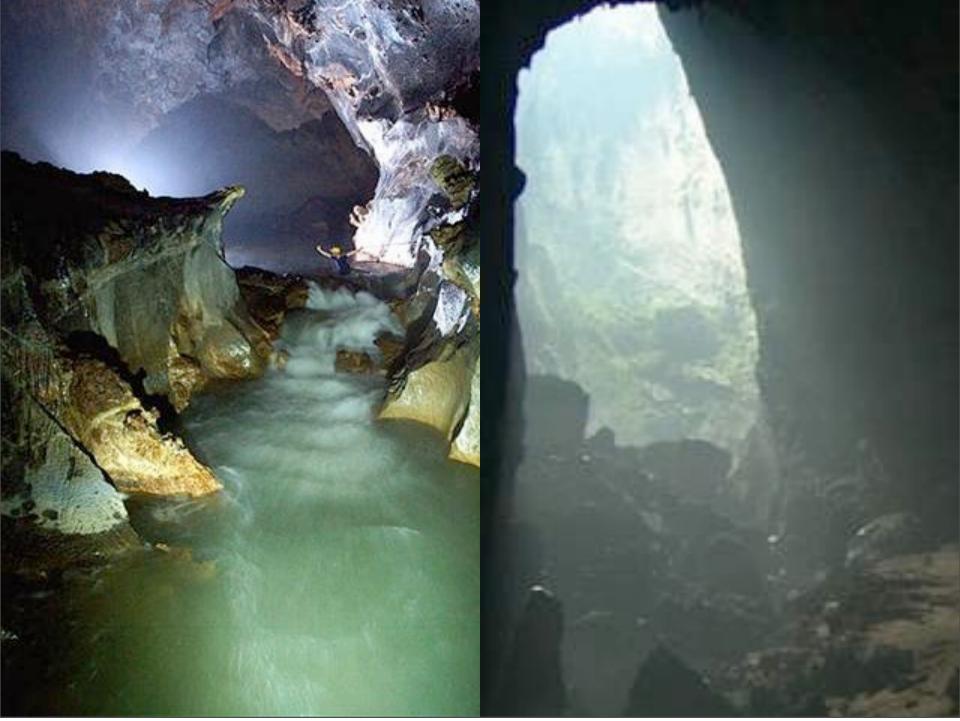

Sunday, May 8, 2011

Sunday, May 8, 2011

Sunday, May 8, 2011

Sunday, May 8, 2011

Sunday, May 8, 2011

Sunday, May 8, 2011

The biggest chamber of Son Doong is over five kilometers in length, 200 meters high and 150 meters wide.

The cave which had never been entered before by anyone including local jungle people because the entrance which is small by Vietnamese cave standards (10m high and 30m wide) emitted a frightful wind noise which was due to the large underground river."