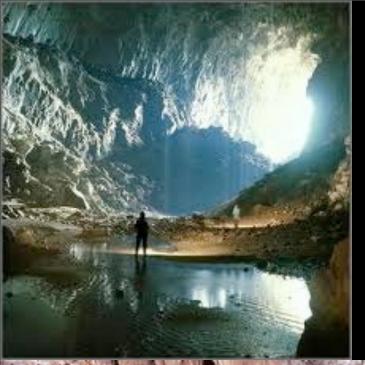

Sunday, May 8, 2011

Sunday, May 8, 2011

Sunday, May 8, 2011

Sunday, May 8, 2011

Sunday, May 8, 2011

Sunday, May 8, 2011

The biggest chamber of Son Doong is over five kilometers in length, 200 meters high and 150 meters wide.

The cave which had never been entered before by anyone including local jungle people because the entrance which is small by Vietnamese cave standards (10m high and 30m wide) emitted a frightful wind noise which was due to the large underground river."