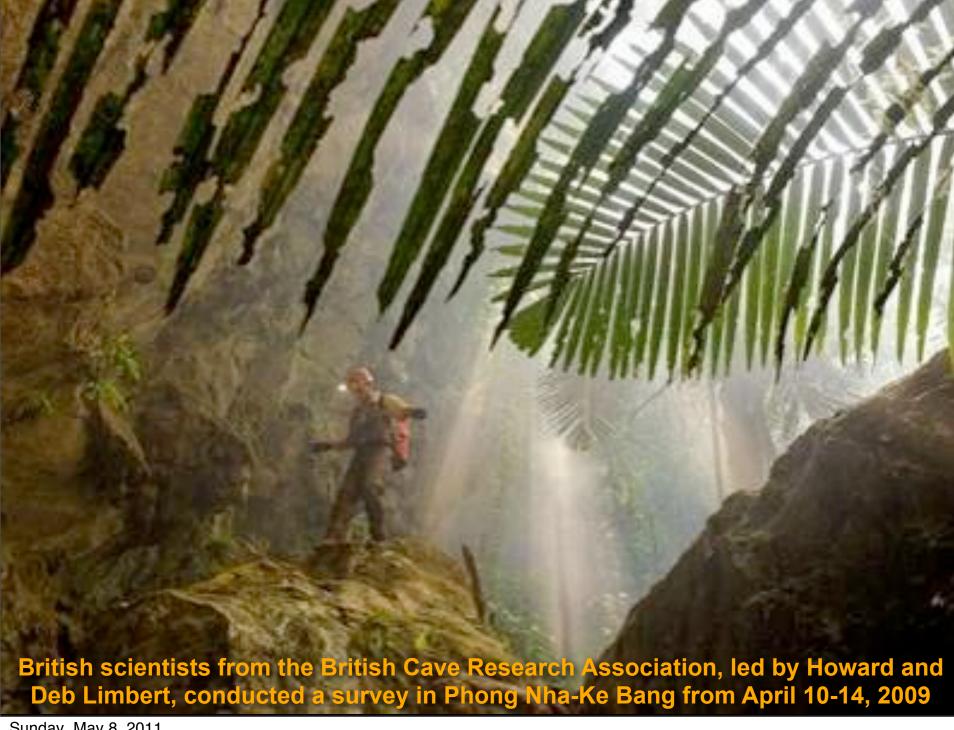

## Hang Son Doong

meaning Mountain River Cave

Sunday, May 8, 2011

Sunday, May 8, 2011

Hidden in rugged Phong Nha-Ke Bang National Park near the border with Laos, the cave is part of a network of 150 or so caves, many still not surveyed, in the Annamite Mountains