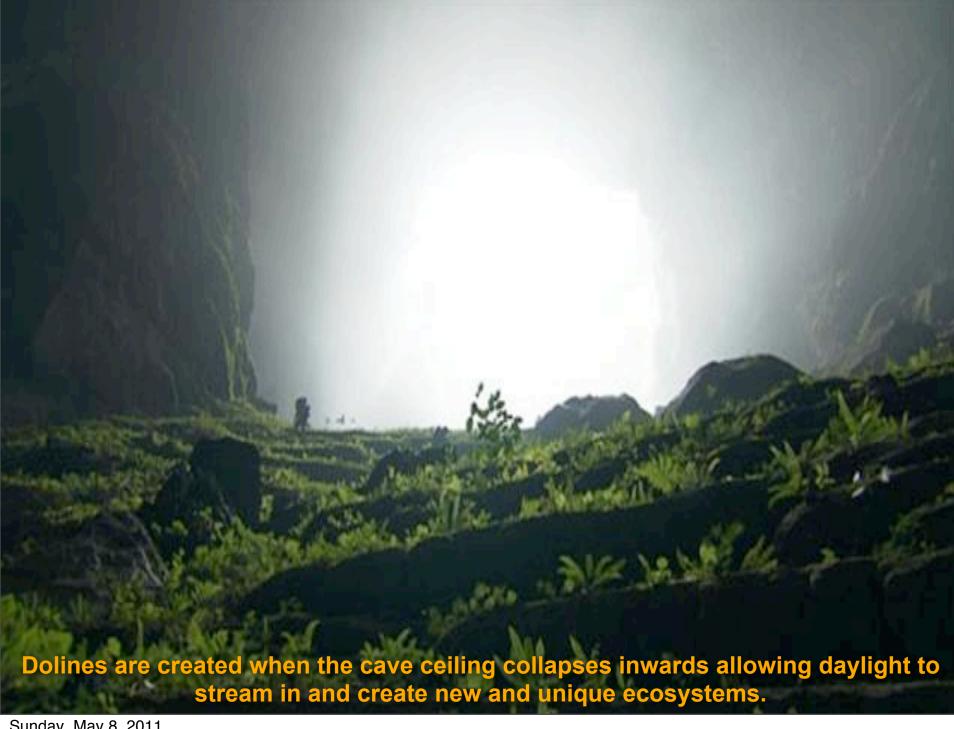

## **Collapsed Doline**

-a mini jungle one quarter of a mile below the surface

Dolines are created when a cave system ceiling collapses inwards allowing daylight to stream in and create new and unique ecosystems.

A new species of wood louse (non-pigmented and blind) was discovered in a dry side passage.

The plants in this area exhibited an adaptation called "phenotropic plasticity" meaning changes in response to the environment.