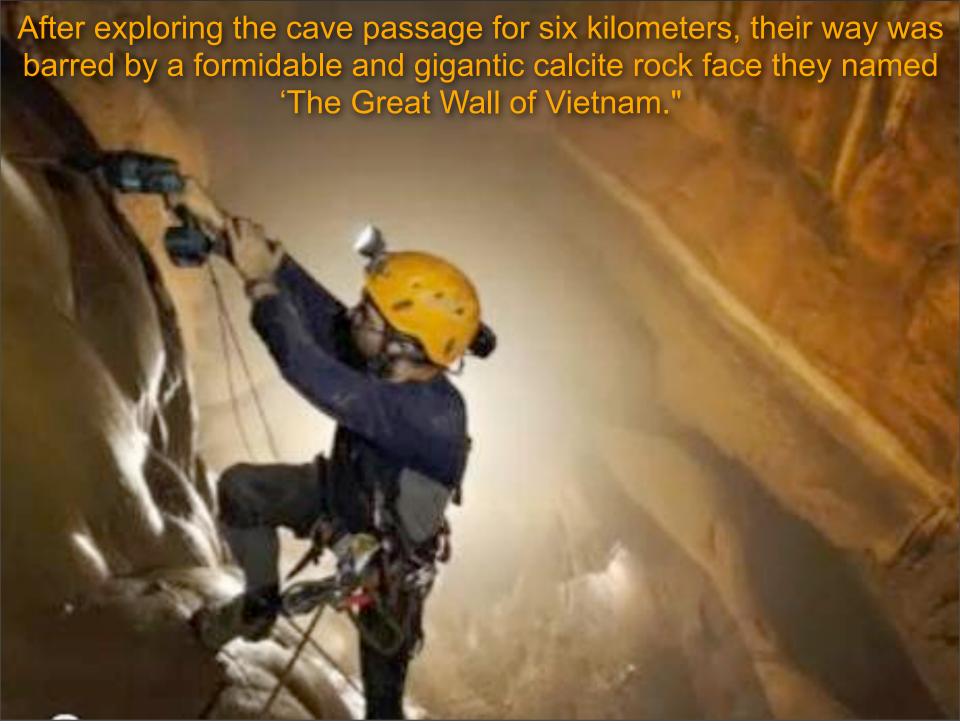

The cave which had never been entered before by anyone including local jungle people because the entrance which is small by Vietnamese cave standards (10m high and 30m wide) emitted a frightful wind noise which was due to the large underground river."