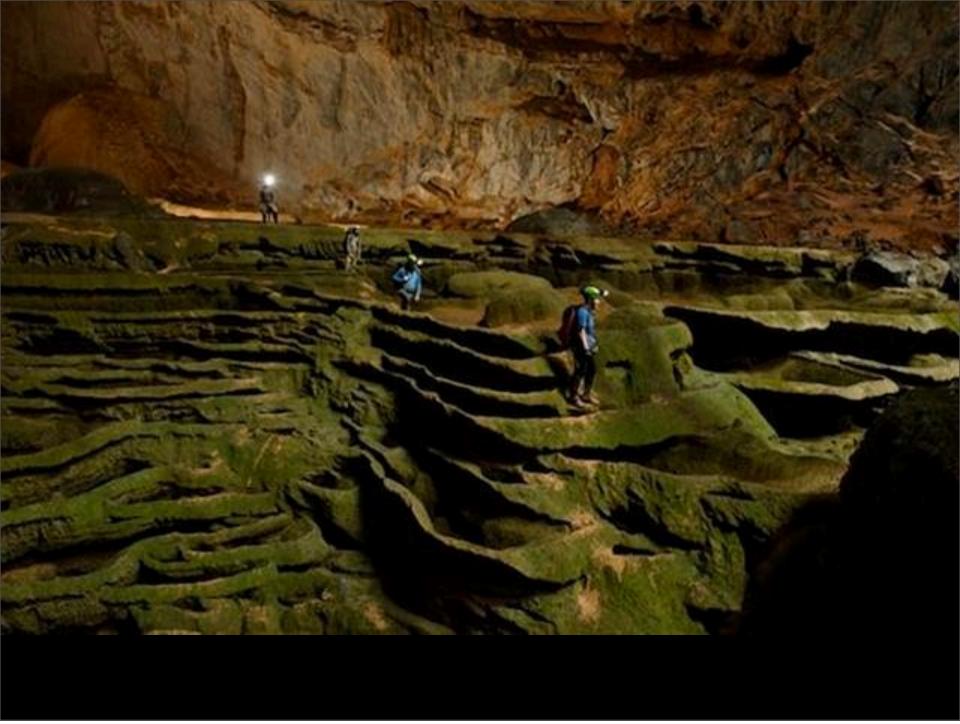

## **Collapsed Doline**

-a mini jungle one quarter of a mile below the surface

Dolines are created when a cave system ceiling collapses inwards allowing daylight to stream in and create new and unique ecosystems.