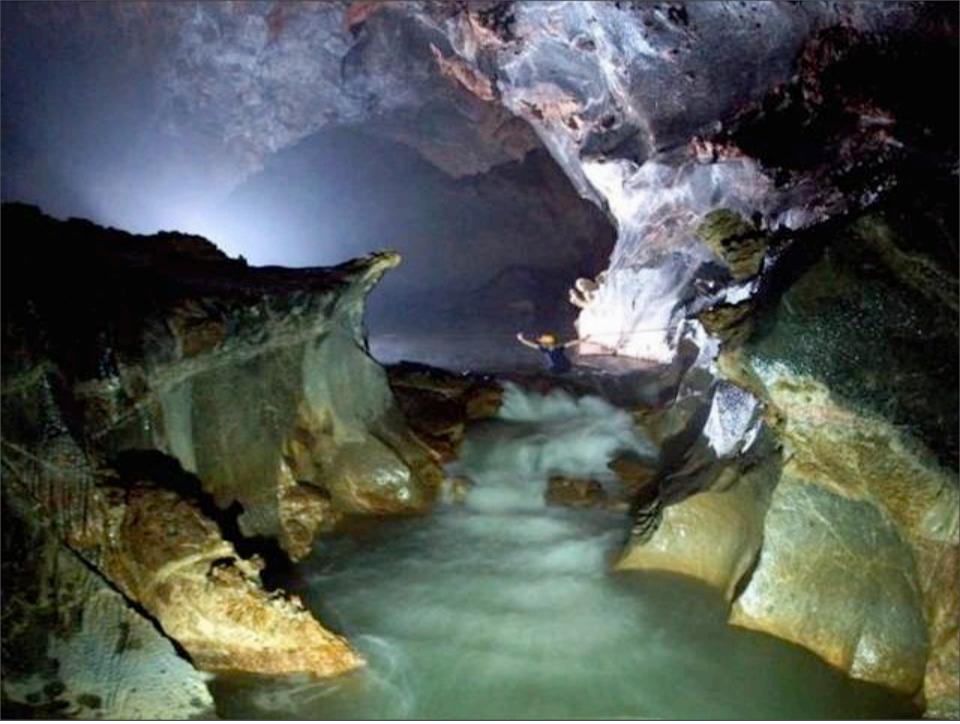

## Hang Son Doong

meaning Mountain River Cave

Sunday, May 8, 2011

Sunday, May 8, 2011

Hidden in rugged Phong Nha-Ke Bang National Park near the border with Laos, the cave is part of a network of 150 or so caves, many still not surveyed, in the Annamite Mountains

Sunday, May 8, 2011

Sunday, May 8, 2011

Sunday, May 8, 2011

Sunday, May 8, 2011

Sunday, May 8, 2011

Sunday, May 8, 2011

The biggest chamber of Son Doong is over five kilometers in length, 200 meters high and 150 meters wide.

The cave which had never been entered before by anyone including local jungle people because the entrance which is small by Vietnamese cave standards (10m high and 30m wide) emitted a frightful wind noise which was due to the large underground river."