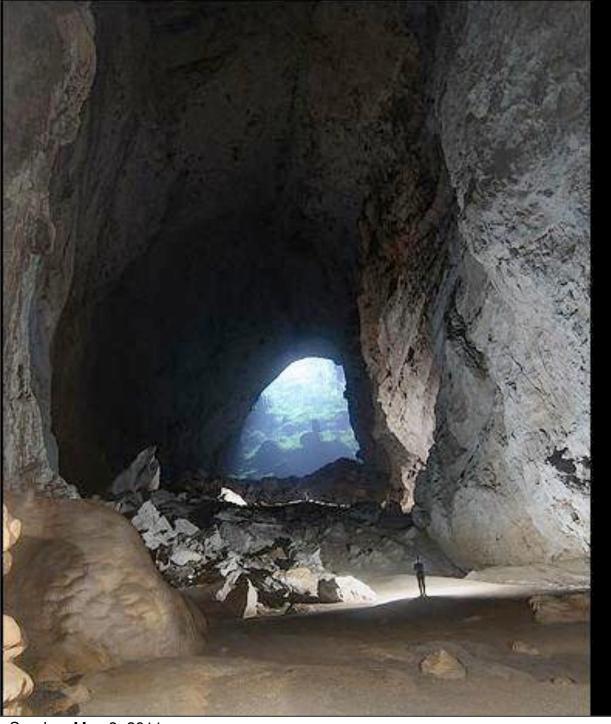

Sunday, May 8, 2011

Sunday, May 8, 2011

Sunday, May 8, 2011

Sunday, May 8, 2011

Sunday, May 8, 2011

Sunday, May 8, 2011

The biggest chamber of Son Doong is over five kilometers in length, 200 meters high and 150 meters wide.

The cave which had never been entered before by anyone including local jungle people because the entrance which is small by Vietnamese cave standards (10m high and 30m wide) emitted a frightful wind noise which was due to the large underground river."