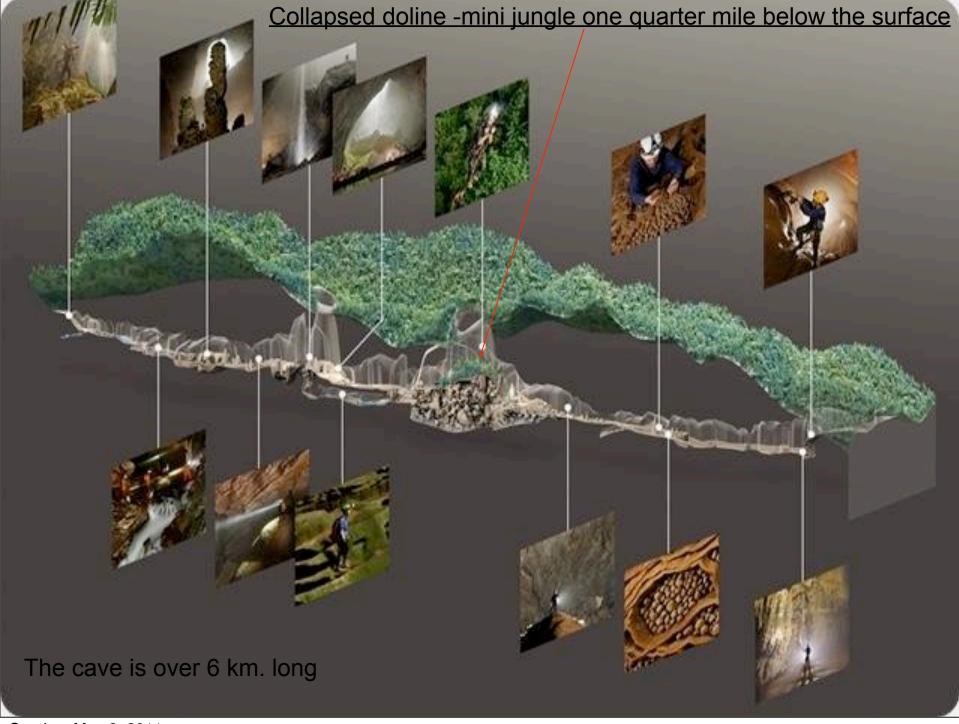

## **Collapsed Doline**

-a mini jungle one quarter of a mile below the surface

Dolines are created when a cave system ceiling collapses inwards allowing daylight to stream in and create new and unique ecosystems.

A new species of wood louse (non-pigmented and blind) was discovered in a dry side passage.

The plants in this area exhibited an adaptation called "phenotropic plasticity" meaning changes in response to the environment.