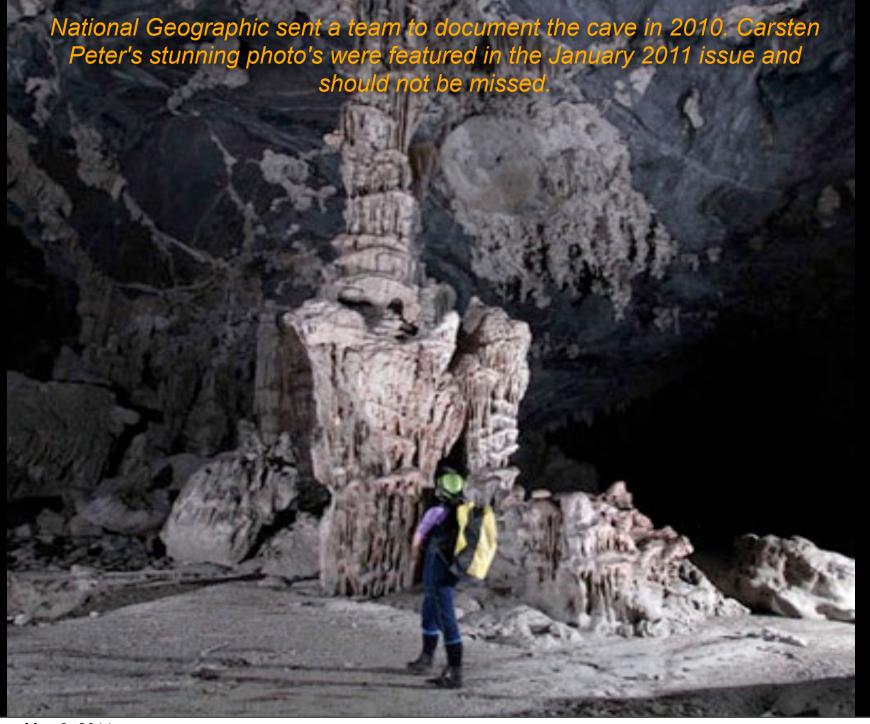

Sunday, May 8, 2011

Sunday, May 8, 2011

Sunday, May 8, 2011

Sunday, May 8, 2011

Sunday, May 8, 2011

Sunday, May 8, 2011

The biggest chamber of Son Doong is over five kilometers in length, 200 meters high and 150 meters wide.

The cave which had never been entered before by anyone including local jungle people because the entrance which is small by Vietnamese cave standards (10m high and 30m wide) emitted a frightful wind noise which was due to the large underground river."